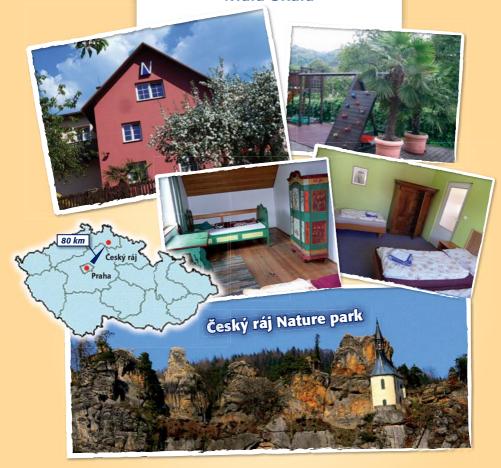

# PENZION **NECO**

Malá Skála

 Comfortable family apartments with kitchenette Clean private rooms 3–8 beds with shared bathrooms

Dinning room
Game room
Outdoor grill
Children playground

• Terrace seating • Small indoor climbing wall • Table tennis

Mountain bike rental
Outdoor activity centre