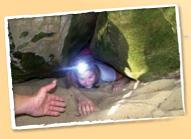

#### ADVENTURE TRAIL

- Thrilling program in fantastic setting of rock labyrinth
- Winding trail through deep valleys, gorges and caverns
  - Natural and man-made obstacles
  - Treasure discovery

AND MUCH MORE...